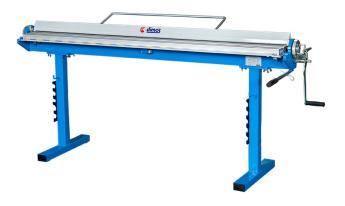

# 2 m 5 Ø aluminium manual geared beading machine

Bead rollers are used to hem sheet metal with a diameter of 13 to 25 mm.

#### FEATURES

One-man operation Integrated shape bending Integrated rod holder Quick diameter change Double gearing for even hemming PVC insert does not scratch the material Capacity chart to be handed in

#### **Technical description**

Manual banding machine on legs with 5 different banding diameters Sliding carriage for changing the diameter Integrated chasing attachment on the machine Gear drive on both sides PVC protective cover on each body Supplied with 13mm diameter rod Optional 16mm, (18-22mm), 25mm diameter